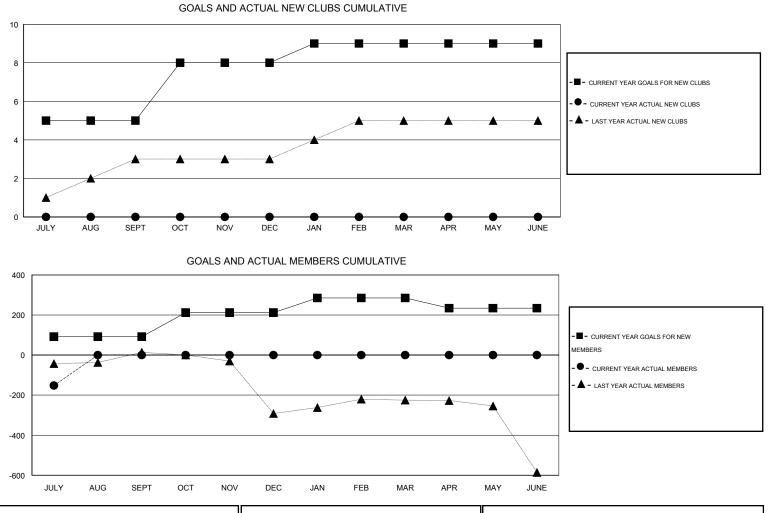

## GMT: NAZMUL HAQUE

| LOCATION | INDIA |
|----------|-------|
|----------|-------|

| Clubs<br>RESULTS FOR 2014-2015 |   |   |   | Members<br>RESULTS FOR 2014-2015 |               |     |    |     |         |
|--------------------------------|---|---|---|----------------------------------|---------------|-----|----|-----|---------|
|                                |   |   |   |                                  |               |     |    |     | QUARTER |
| JULY/AUG/SEPT                  | 5 | 0 | 1 | -1                               | JULY/AUG/SEPT | 92  | 75 | 227 | -152    |
| OCT/NOV/DEC                    | 3 | 0 | 0 | 0                                | OCT/NOV/DEC   | 120 | 0  | 0   | 0       |
| JAN/FEB/MAR                    | 1 | 0 | 0 | 0                                | JAN/FEB/MAR   | 73  | 0  | 0   | 0       |
| APR/MAY/JUNE                   | 0 | 0 | 0 | 0                                | APR/MAY/JUNE  | -51 | 0  | 0   | 0       |